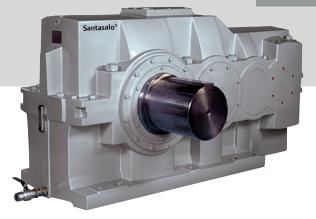

## **Ball & Rod Mill Drives**

Single & two stage helical and planetary gear units

Santasalo horizontal grinding drives are engineered to customer specifications ensuring optimal performance while offering low running costs. Single and two-stage helical and planetary drives are supported by Santasalo's extensive lifecycle service program. Designed to meet the demanding conditions and requirements of the grinding circuits, each gear unit is built to customer specifications to ensure an optimal and reliable performance.

- Helical drives with accessories according to customer specifications
- Planetary centre drives
- Auxiliary drives with accessories according to customer specifications
- Multi-segmented ring gears and pinion sets are also available
- High performance with low running costs
- High process availability
- 24/7 real-time condition management (option)

| TECHNICAL DATA        |                |  |
|-----------------------|----------------|--|
| Design Sizes          | 19 (approx)    |  |
| Number of Stages      | 1&2            |  |
| Power Range           | up to 8,000 kW |  |
| Transmission Ratio    | 3 - 100        |  |
| Nominal Output Torque | 17-3000 kNm    |  |